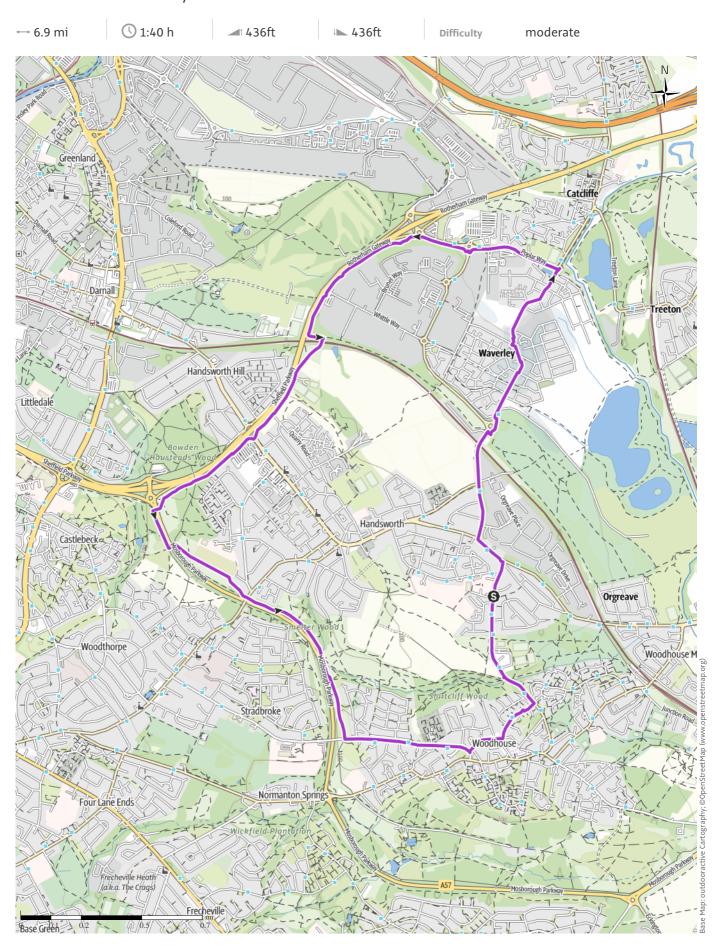

### — Length 6.9 mi

#### **Andrew Lewis**

Update: June 09, 2025

HRH515 - Iron Henry, 6.9 mile

Starting from Handsworth Grange Sports Center at 18:00

This is a mix of trail and tarmac, the majority following the TPT

Starting at the Sports Center go down Beaver Hill and then Up Tithe Barn.

When in Woodhouse turn right and go through the Village and along Stradbrook Road.

When you reach the TPT turn right onto TPT and follow the TPT, crossing Richmond Road, to the foot bridge over the bypass

Turn lef over the footbridge then right following the path down to the next foot bridge, cross the second foot bridge back over the bypass and follow the path to

Iron Henry (Photo Op).

Back on TPT head along the footpath to Asda, here a shortened route can be taken back over Handsworth top to the sports center

The standard route is to cross the main road, with care and head down Waverley Lane to to the bridge over the railway

At this point a shortened route can be taken by turning right along the foot path and back to the sports center

The standard route is to turn left and follow the path down to Morrisons at Catchliffe, then back to Sport Center, Via Waverley Estate.