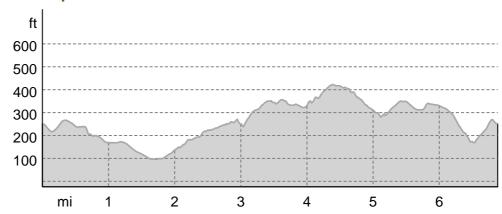

## HRH 515 - Iron Henry



## outdooractive

#### **Track types**

### — Length 6.9 mi

### **Elevation profile**



#### 





#### **Andrew Lewis**

Update: June 09, 2025

HRH515 - Iron Henry, 6.9 mile

Starting from Handsworth Grange Sports Center at 18:00

This is a mix of trail and tarmac, the majority following the TPT

Starting at the Sports Center go down Beaver Hill and then Up Tithe Barn.

When in Woodhouse turn right and go through the Village and along Stradbrook Road.

When you reach the TPT turn right onto TPT and follow the TPT, crossing Richmond Road, to the foot bridge over the bypass

Turn lef over the footbridge then right following the path down to the next foot bridge, cross the second foot bridge back over the bypass and follow the path to

Iron Henry (Photo Op).

Back on TPT head along the footpath to Asda, here a shortened route can be taken back over Handsworth top to the sport