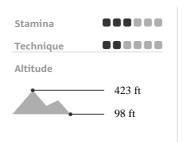

## HRH 515 - Iron Henry



## outdooractive

#### **Track types**

### — Length 6.9 mi

### **Elevation profile**



#### 





#### **Andrew Lewis**

Update: June 09, 2025

HRH515 - Iron Henry, 6.9 mile

Starting from Handsworth Grange Sports Center at 18:00

This is a mix of trail and tarmac, the majority following the TPT

Starting at the Sports Center go down Beaver Hill and then Up Tithe Barn.

When in Woodhouse turn right and go through the Village and along Stradbrook Road.

When you reach the TPT turn right onto TPT and follow the TPT, crossing Richmond Road, to the foot bridge over the bypass

Turn lef over the footbridge then right following the path down to the next foot bridge, cross the second foot bridge back over the bypass and follow the path to

Iron Henry (Photo Op).

Back on TPT head along the footpath to Asda, here a shortened route can be taken back over Handsworth top to the sports center